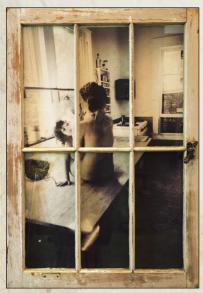

## A Look Inside & Out

Exhibition Opening November 20, 2010 · 5pm Sarvisberry Gallery Floyd, VA

In Gibby Waitzkin's new body of work, "A Look Inside and Out," the images of captured moments are displayed through the dimpled panes and scarred frames of old windows, reclaimed doors and ironwork. The compositions

Madonna & Child

Escape From the Kitchen

incorporate 4x5 sepia-toned photographs taken by Gibby in 1974 as part of her graduate work in photography and printmaking.

The windows were collected from old homes and warehouses, nests gathered from gardens and back yards, and botanicals from Floyd County. These elements reflect Gibby's training and life experiences – the growing and harvesting of the fibers and the flowers; the shredding, cooking, beating, and pouring of the pulp; the photography and digital printing; the composition - the poetic expression of a life or a moment sealed in encaustic beeswax. It is an intimate portrayal of Gibby Waitzkin's life as it has evolved echoing cherished memories of people,

places, and objects throughout her life.

"A Look Inside and Out" explores the changing nature of home and environment – in one moment we are in the safety of a parent's embrace, the next moment we are looking within, finding the home that we take with us wherever we go. The presence of the nest echoes the multi-faceted symbolism of the empty nest, and indicates the sense of both joy and loss that is associated with the creation and eventual abandonment of home. The nest also provides us with a "bird's eye view" of those times when we think that no is watching, mirroring a moment of quiet reflection amidst the fluidity of a continuously transitioning life.