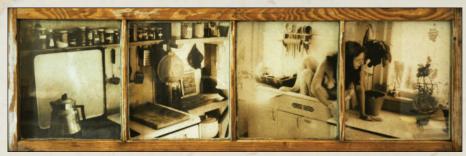

## A Look Inside & Out

Exhibition Opening November 20, 2010 · 5pm Sarvisberry Gallery Floyd, VA

In Gibby Waitzkin's new body of work, "A Look Inside and Out," the images of captured moments are displayed through the dimpled panes and scarred frames of old windows, reclaimed doors and ironwork. The compositions

Madonna & Child

Escape From the Kitchen

incorporate 4x5 sepia-toned photographs taken by Gibby in 1974 as part of her graduate work in photography and printmaking.

The windows were collected from old homes and warehouses, nests gathered from gardens and back yards, and botanicals from Floyd County. These elements reflect Gibby's training and life experiences – the growing and harvesting of the fibers and the flowers; the shredding, cooking, beating, and pouring of the pulp; the photography and digital printing; the composition - the poetic expression of a life or a moment sealed in encaustic beeswax. It is an intimate portrayal of Gibby Waitzkin's life as it has evolved echoing cherished memories of people,

places, and objects throughout her life.

"A Look Inside and Out" explores the changing nature of home and environment – in one moment we are in the safety of a parent's embrace, the next moment we are looking within, finding the home that we take with us wherever we go. The presence of the nest echoes the multi-faceted symbolism of the empty nest, and indicates the sense of both joy and loss that is associated with the creation and eventual abandonment of home. The nest also provides us with a "bird's eye view" of those times when we think that no is watching, mirroring a moment of quiet reflection amidst the fluidity of a continuously transitioning life.